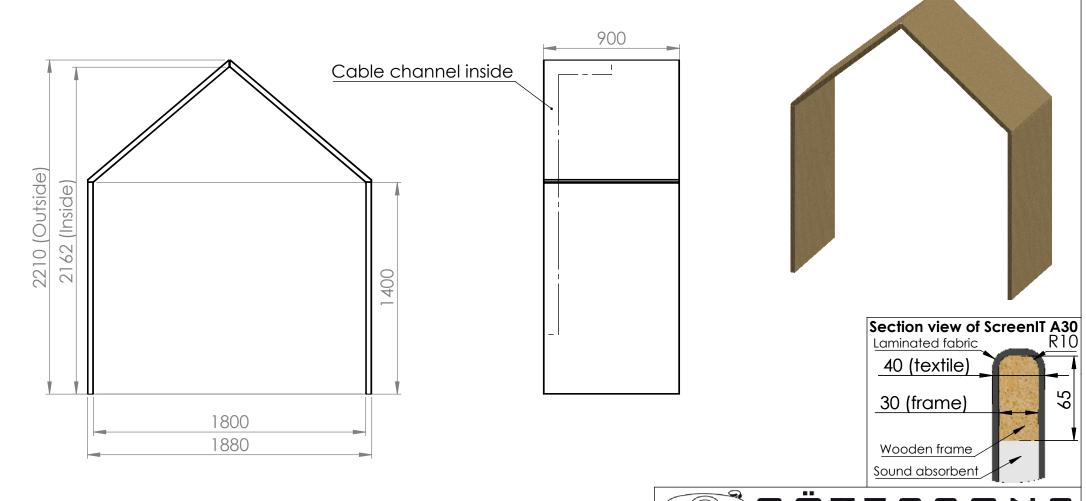

These measurements refer to the frame work and do not include upholstery, seam or zip

| Tolerances (mm) |   |     |           |  |  |  |
|-----------------|---|-----|-----------|--|--|--|
| Dimension       |   |     | Deviation |  |  |  |
| (1)             | - | 20  | ±0,2      |  |  |  |
| (20)            | - | 50  | ±0,5      |  |  |  |
| (50)            | - | 200 | ±1,0      |  |  |  |
| (200)           | - |     | ±2,0      |  |  |  |

|                        | GOT                     | ESS               |       | 15        |  |
|------------------------|-------------------------|-------------------|-------|-----------|--|
| Art.nr. 110905         |                         | Half A Hut Lounge |       |           |  |
| Last saved by Jonathan | Last saved 2018-11-27   | Material X        | Rev - | Format A4 |  |
| Jonathan               | Created date 2018-09-11 |                   | 1:25  | Page 1/1  |  |