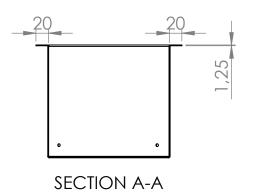

| REVISIONS |             |      |    |  |  |
|-----------|-------------|------|----|--|--|
| REV.      | DESCRIPTION | DATE | BY |  |  |

|                        | GÖT                   | ESS                 | 0 1 | 15        |  |
|------------------------|-----------------------|---------------------|-----|-----------|--|
| Art.nr. 610086         | Name                  | Re Turnit plant box |     |           |  |
| Last saved by Jonathan | Last saved 2020-11-27 | Material Steel      | Rev | Format A4 |  |