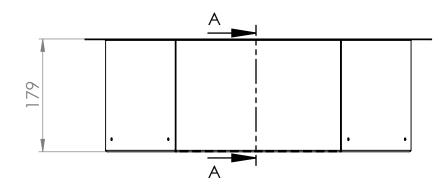

| REVISIONS |             |      |    |  |  |
|-----------|-------------|------|----|--|--|
| REV.      | DESCRIPTION | DATE | BY |  |  |

|                        | GÖT                   | ESS                 | 0 1 | 15        |  |
|------------------------|-----------------------|---------------------|-----|-----------|--|
| Art.nr. 610086         | Name                  | Re Turnit plant box |     |           |  |
| Last saved by Jonathan | Last saved 2020-11-27 | Material Steel      | Rev | Format A4 |  |