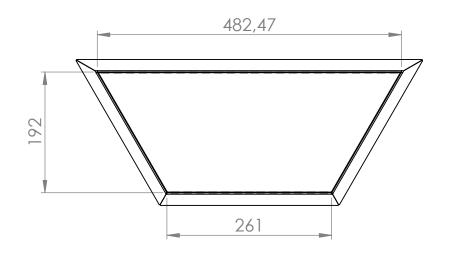

| REVISIONS |             |      |    |  |  |
|-----------|-------------|------|----|--|--|
| REV.      | DESCRIPTION | DATE | BY |  |  |

|                        | GÖT                   | ESS                 | 0 1 | 15        |  |
|------------------------|-----------------------|---------------------|-----|-----------|--|
| Art.nr. 610086         | Name                  | Re Turnit plant box |     |           |  |
| Last saved by Jonathan | Last saved 2020-11-27 | Material Steel      | Rev | Format A4 |  |