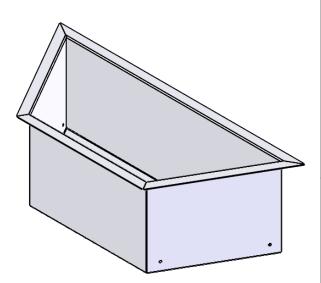

| REVISIONS |             |      |    |  |  |
|-----------|-------------|------|----|--|--|
| REV.      | DESCRIPTION | DATE | BY |  |  |

|                        | GÖT                   | ESS                 | 0 1 | 15        |  |
|------------------------|-----------------------|---------------------|-----|-----------|--|
| Art.nr. 610086         | Name                  | Re Turnit plant box |     |           |  |
| Last saved by Jonathan | Last saved 2020-11-27 | Material Steel      | Rev | Format A4 |  |